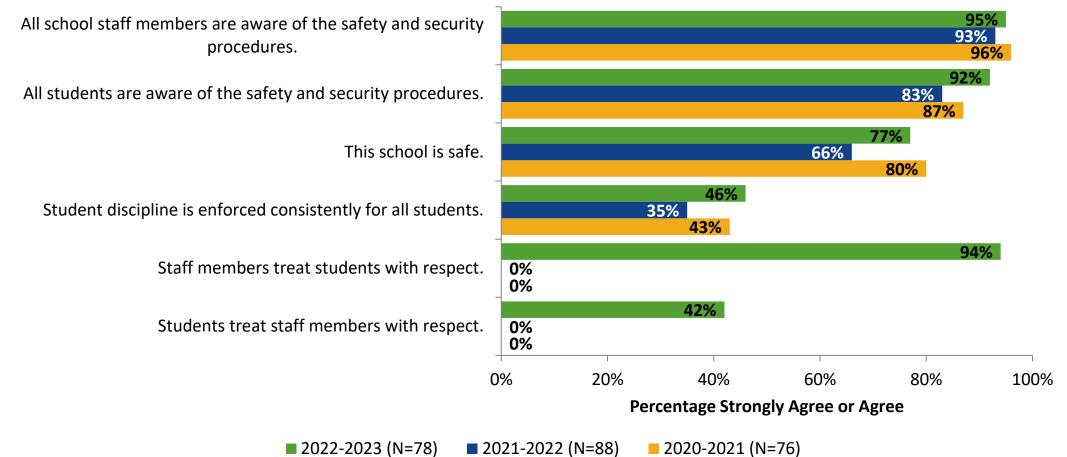

## **Safety and Behavior: Comparison Over Time**

How strongly do you agree or disagree with the following statements?

Answer options: Strongly Agree, Agree, Disagree, Strongly Disagree, Don't Know

Note: 0% indicates a question was not asked during that survey administration.

50

K12 Insight 🔿