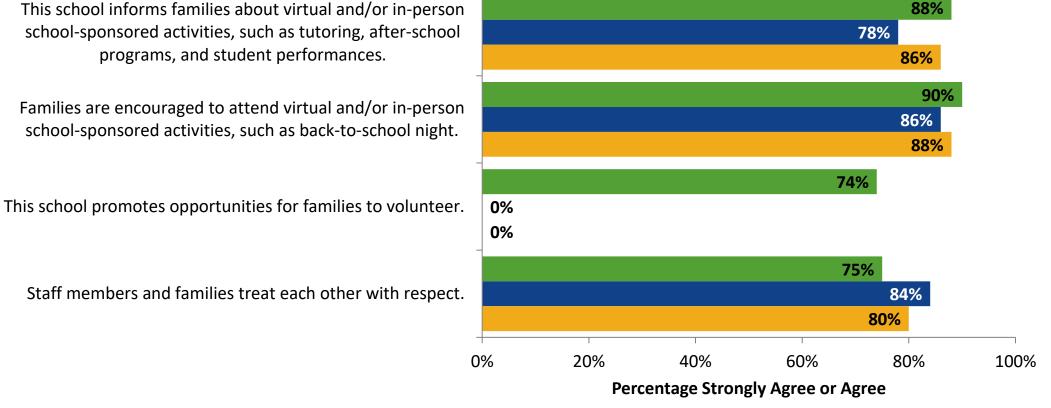

## **Family Involvement: Comparison Over Time**

How strongly do you agree or disagree with the following statements?

Staff members and families treat each other with respect.

2022-2023 (N=77) 2021-2022 (N=88) 2020-2021 (N=76)

Answer options: Strongly Agree, Agree, Disagree, Strongly Disagree, Don't Know

Note: 0% indicates a question was not asked during that survey administration.

46