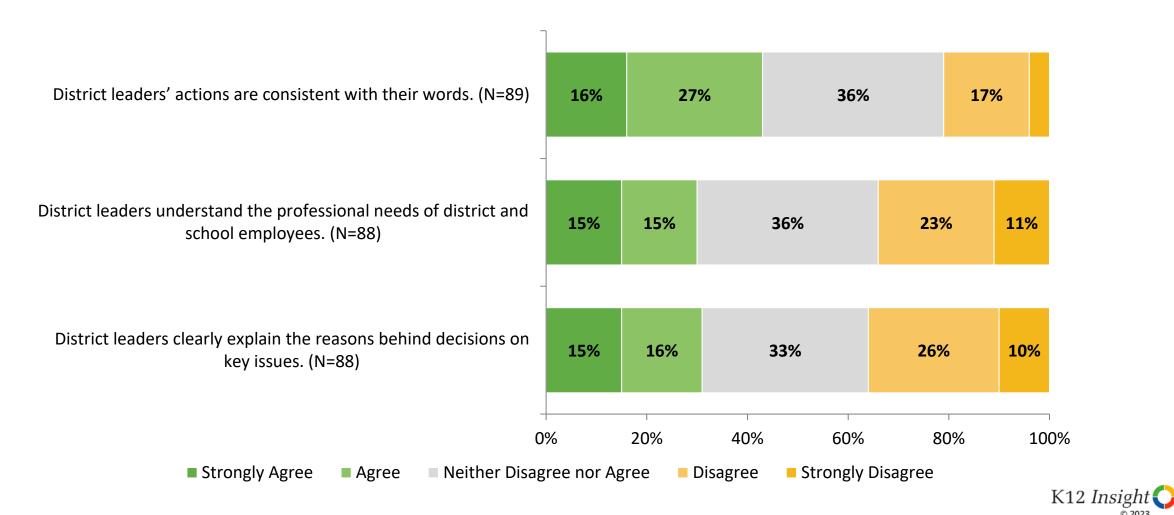

# **District Leadership**

How strongly do you agree or disagree with the following statements?