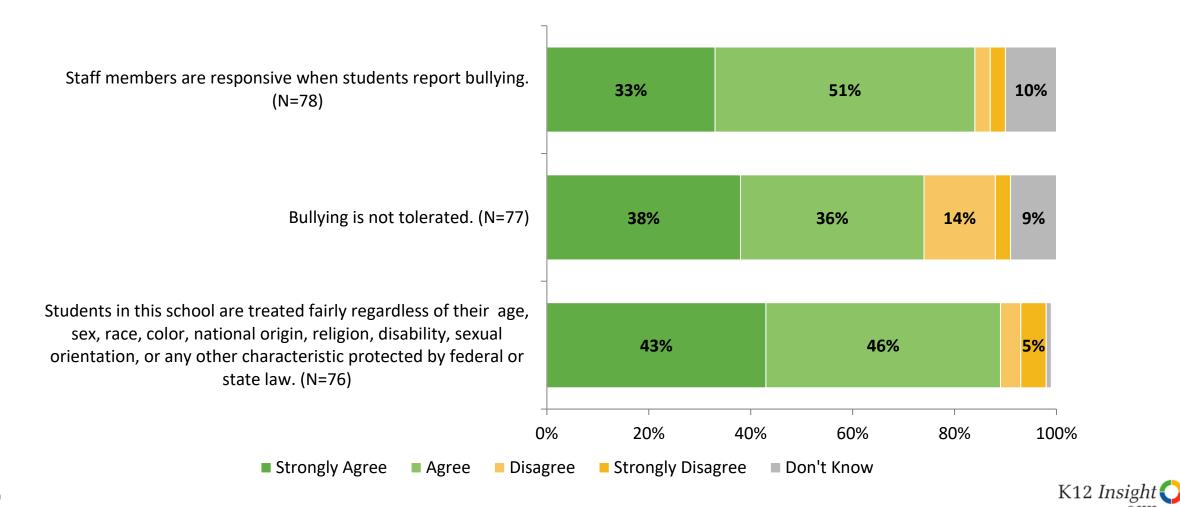

**Family Involvement: Comparison Over Time**

How strongly do you agree or disagree with the following statements?



Staff members and families treat each other with respect.

2022-2023 (N=77) 2021-2022 (N=88) 2020-2021 (N=76)

Answer options: Strongly Agree, Agree, Disagree, Strongly Disagree, Don't Know

Note: 0% indicates a question was not asked during that survey administration.

46



## Family Involvement: Comparison Over Time (Continued)

How strongly do you agree or disagree with the following statements?



2022-2023 (N=77) 2021-2022 (N=88)

Answer options: Strongly Agree, Agree, Disagree, Strongly Disagree, Don't Know

Note: 0% indicates a question was not asked during that survey administration.

47

K12 Insight

# **Safety and Behavior**



# Safety and Behavior (Continued)



## **Safety and Behavior: Comparison Over Time**

How strongly do you agree or disagree with the following statements?



Answer options: Strongly Agree, Agree, Disagree, Strongly Disagree, Don't Know

Note: 0% indicates a question was not asked during that survey administration.

50

K12 Insight 🔿

## Safety and Behavior: Comparison Over Time (Continued)

How strongly do you agree or disagree with the following statements?



2022-2023 (N=78) 2021-2022 (N=88)

Answer options: Strongly Agree, Agree, Disagree, Strongly Disagree, Don't Know

Note: 0% indicates a question was not asked during that survey administration.

51

#### **Highest Ranking Indicators**

| Survey Item                                                                                                     | Percentage Stro