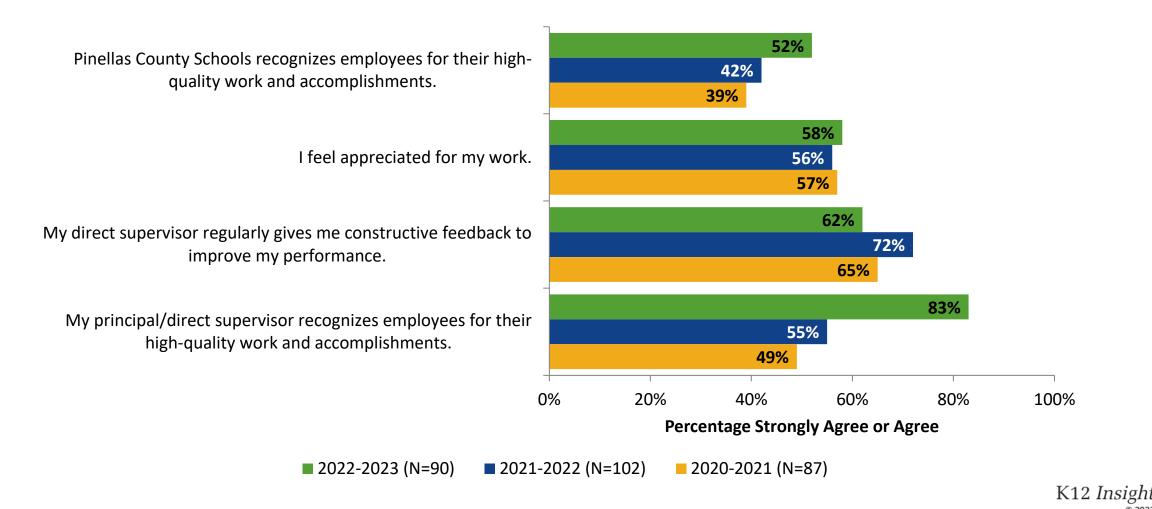

) ■ 2021-2022 (N=103) Answer options: Strongly Agree, Agree, Neither Disagree nor Agree, Disagree, Strongly Disagree

Note: 0% indicates a question was not asked during that survey administration.

16

2020-2021 (N=87)



## Worksite Leadership: Comparison Over Time (Continued)

How strongly do you agree or disagree with the following statements?



K12 Insight

Answer options: Strongly Agree, Agree, Neither Disagree nor Agree, Disagree, Strongly Disagree Note: 0% indicates a question was not asked during that survey administration.

17

# **Feedback and Recognition**

How strongly do you agree or disagree with the following statements?



18 Answer options: Strongly Agree, Agree, Neither Disagree nor Agree, Disagree, Strongly Disagree

#### Feedback and Recognition: Comparison Over Time



# **Work Environment**

How strongly do you agree or disagree with the following statements?



# **Work Environment (Continued)**

How strongly do you agree or disagree with the following statements?



# **Work Environment: Comparison Over Time**

How strongly do you agree or disagree with the following statements?



Answer options: Strongly Agree, Agree, Neither Disagree nor Agrée, Disagree, Strongly Disagrée

Note: 0% indicates a question was not asked during that survey administration.

22

K12 Insight O

# Work Environment: Comparison Over Time (Continued)

How strongly do you agree or disagree with the following statements?



Note: 0% indicates a question was not asked during that survey administration.

23

## **Career Growth and Training Opportunities**



## **Career Growth a