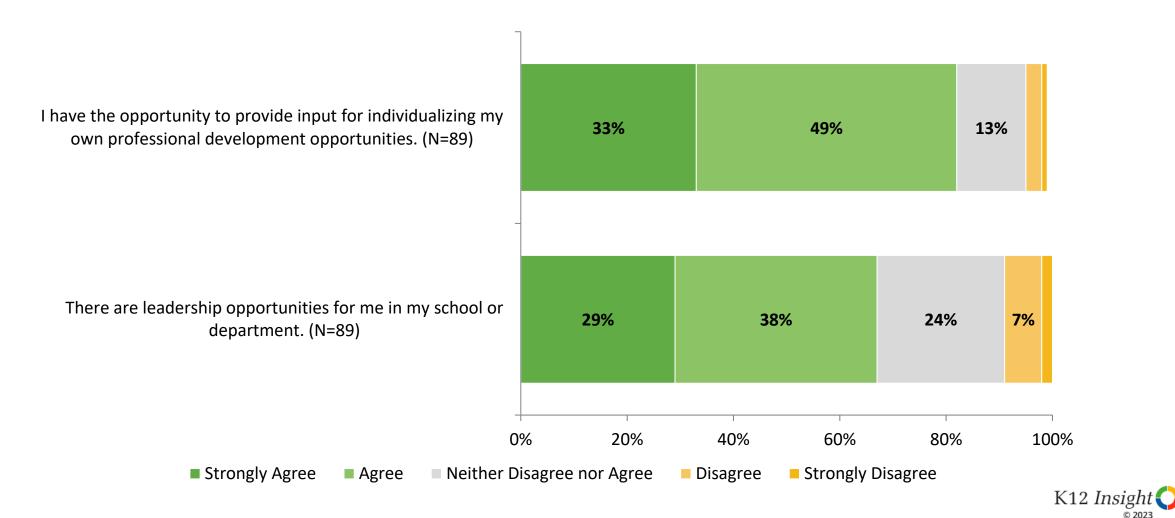

## **Career Growth and Training Opportunities**

## **Career Growth and Training Opportunities (Continued)**

How strongly do you agree or disagree with the following statements?

## **Career Growth and Training Opportunities (Continued)**