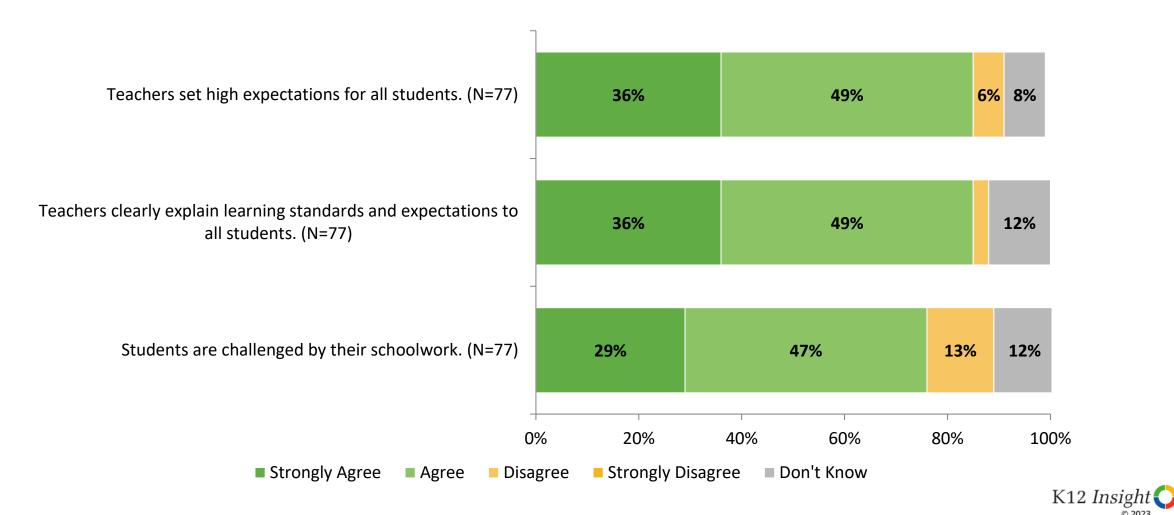

# **Academic Support**

How strongly do you agree or disagree with the following statements?