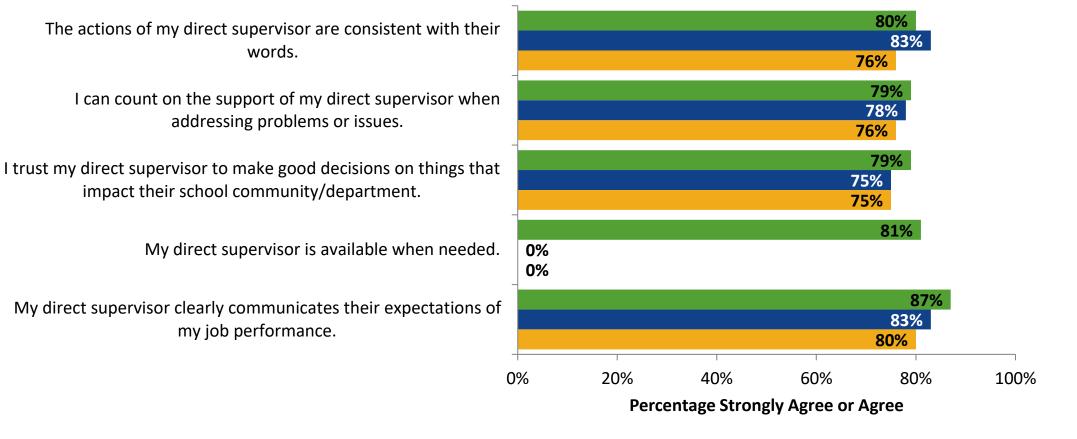

# **Worksite Leadership (Continued)**

How strongly do you agree or disagree with the following statements?