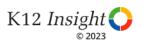

#### **Worksite Leadership: Comparison Over Time**

How strongly do you agree or disagree with the following statements?

■ 2022-2023 (N=90) ■ 2021-2022 (N=103) Answer options: Strongly Agree, Agree, Neither Disagree nor Agree, Disagree, Strongly Disagree

Note: 0% indicates a question was not asked during that survey administration.

16

2020-2021 (N=87)