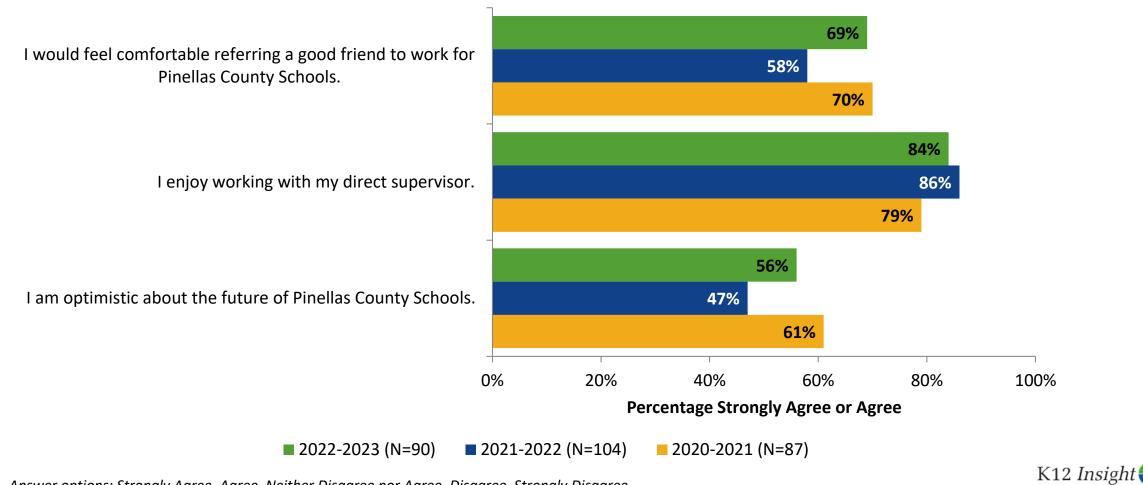

#### **Overall Engagement: Comparison Over Time**

How strongly do you agree or disagree with the following statements?

Answer options: Strongly Agree, Agree, Neither Disagree nor Agree, Disagree, Strongly Disagree