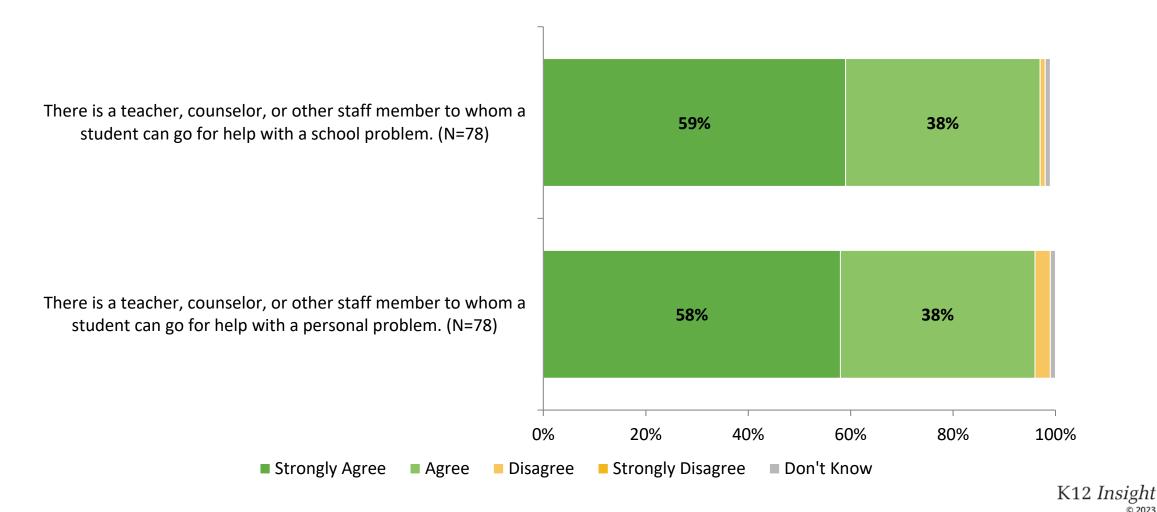

## **Student Support**

How strongly do you agree or disagree with the following statements?

# **Student Support (Continued)**