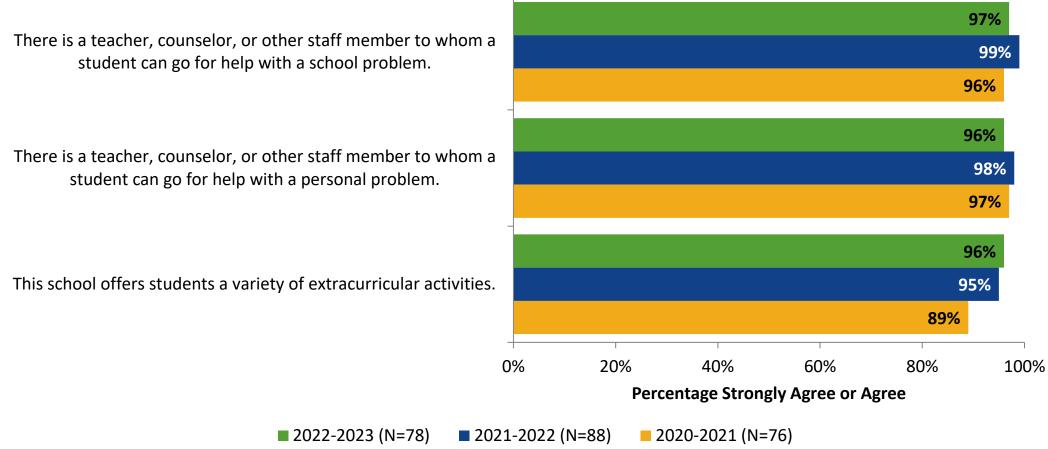

#### **Student Support: Comparison Over Time**

How strongly do you agree or disagree with the following statements?

K12 Insight 🔿

## **Student Support: Comparison Over Time (Continued)**