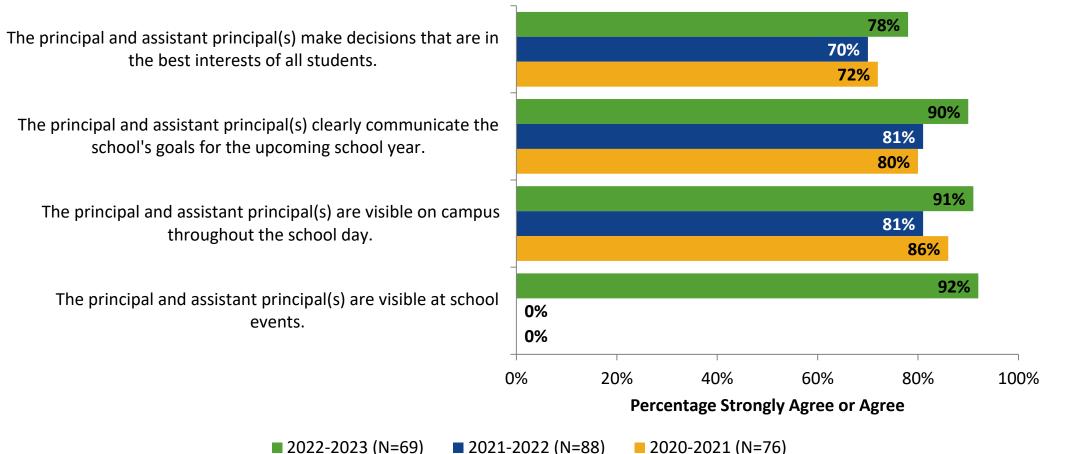

## **School Leadership: Comparison Over Time**

How strongly do you agree or disagree with the following statements?

Answer options: Strongly Agree, Agree, Disagree, Strongly Disagree, Don't Know

Note: 0% indicates a question was not asked during that survey administration.