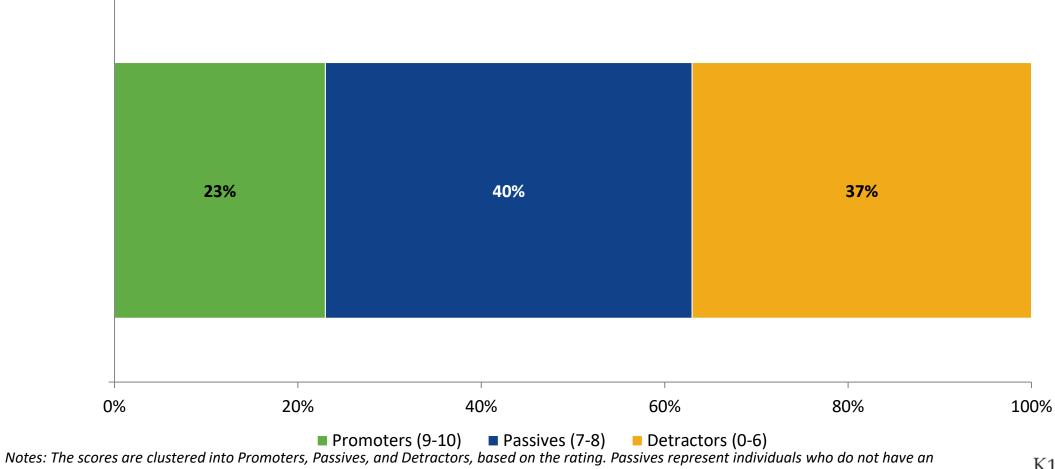

#### **Net Promoter Score - District**

How likely is it that you would recommend Pinellas County Schools to a family member or friend? (N=87)

57

K12 Insight 🔾