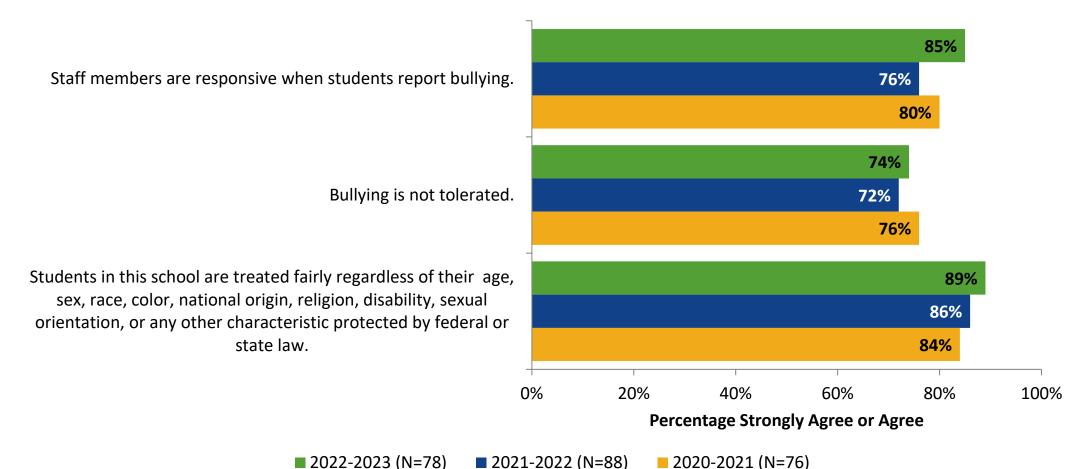

## **Safety and Behavior: Comparison Over Time**

How strongly do you agree or disagree with the following statements?

Answer options: Strongly Agree, Agree, Disagree, Strongly Disagree, Don't Know

Note: 0% indicates a question was not asked during that survey administration.

50

K12 Insight 🔿