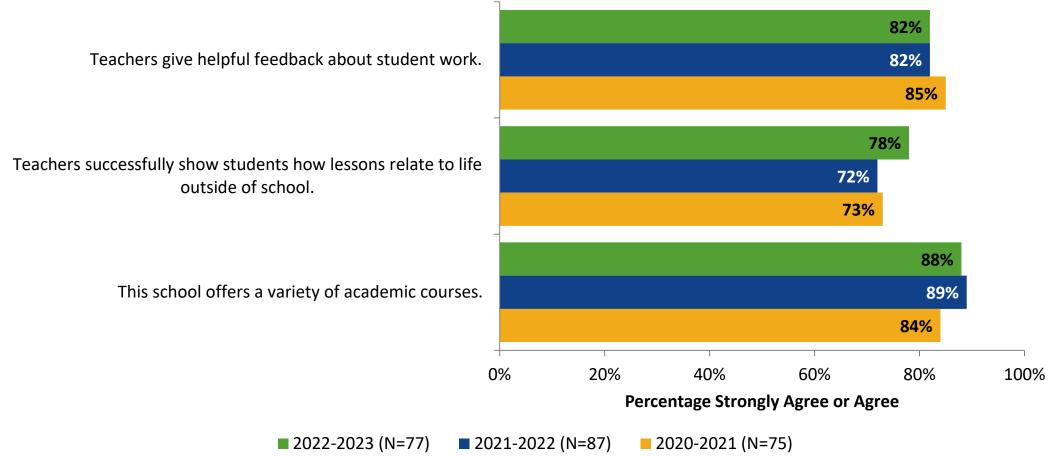

## **Academic Support: Comparison Over Time**

How strongly do you agree or disagree with the following statements?

33 Answer options: Strongly Agree, Agree, Disagree, Strongly Disagree, Don't Know

## Academic Support: Comparison Over Time (Continued)

How strongly do you agree or disagree with the following statements?

<sup>34</sup> Answer options: Strongly Agree, Agree, Disagree, Strongly Disagree, Don't Know