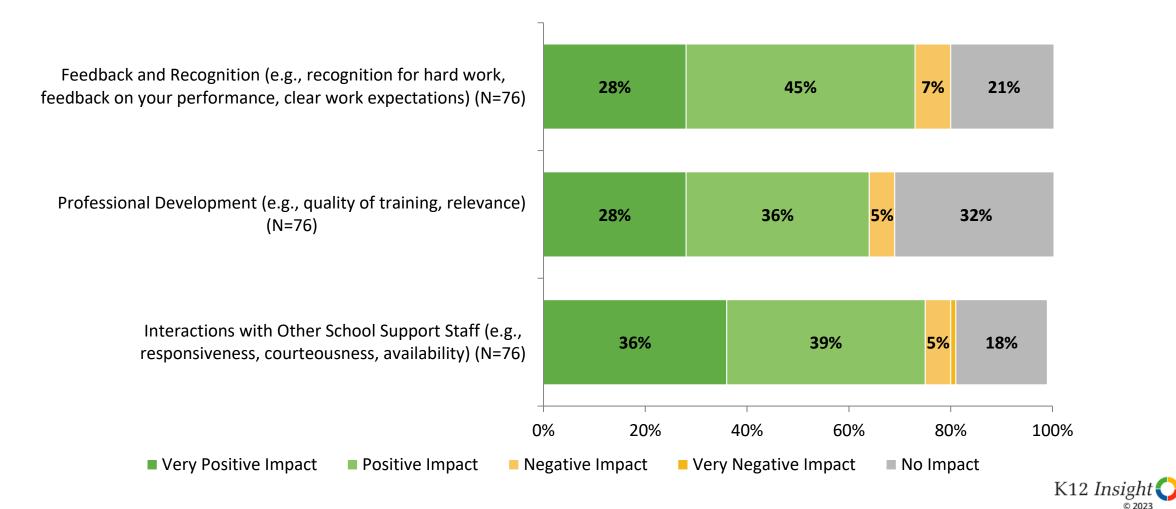

## Impact on Rating of School (Continued)

How do the following areas impact your rating of your school?