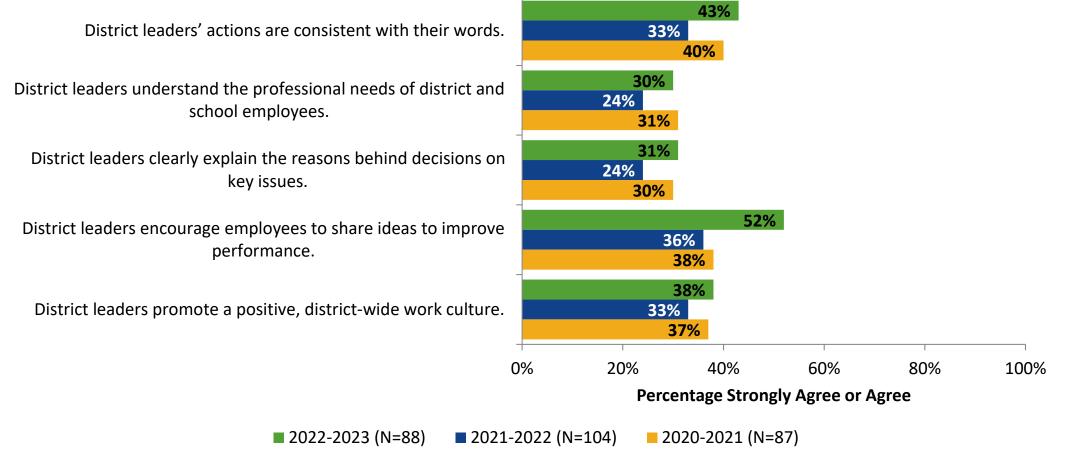

#### **District Leadership: Comparison Over Time**

How strongly do you agree or disagree with the following statements?

<sup>12</sup> Answer options: Strongly Agree, Agree, Neither Disagree nor Agree, Disagree, Strongly Disagree