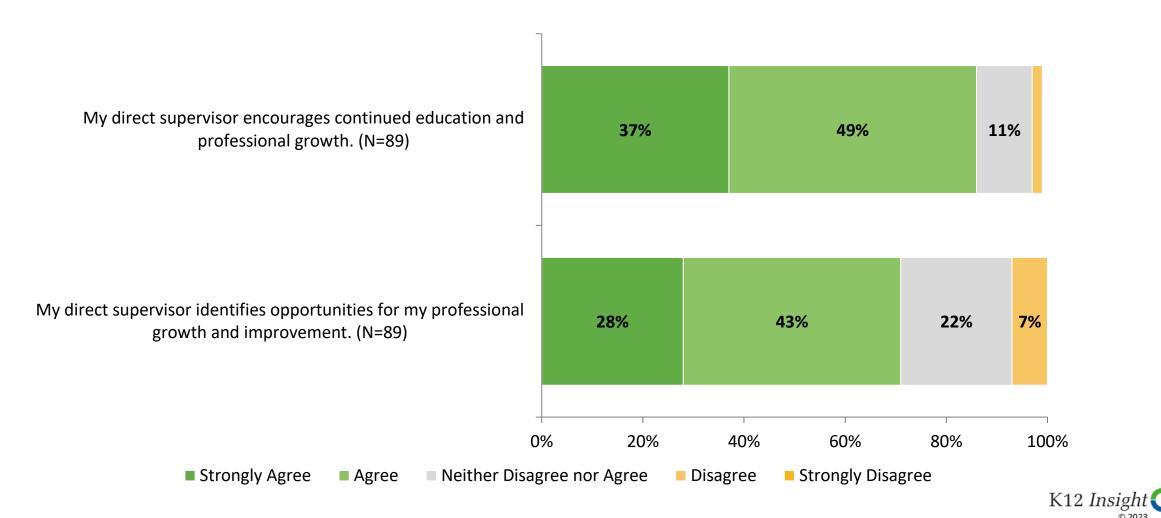

ronment (Continued)**

How strongly do you agree or disagree with the following statements?



# **Work Environment: Comparison Over Time**

How strongly do you agree or disagree with the following statements?



Answer options: Strongly Agree, Agree, Neither Disagree nor Agrée, Disagree, Strongly Disagrée

Note: 0% indicates a question was not asked during that survey administration.

22

K12 Insight O

# Work Environment: Comparison Over Time (Continued)

How strongly do you agree or disagree with the following statements?



Note: 0% indicates a question was not asked during that survey administration.

23

## **Career Growth and Training Opportunities**



## **Career Growth and Training Opportunities (Continued)**

How strongly do you agree or disagree with the following statements?



## **Career Growth and Training Opportunities (Continued)**



#### **Career Growth and Training Opportunities: Comparison Over Time**

How strongly do you agree or disagree with the following statements?



Answer options: Strongly Agree, Agree, Neither Disagree nor Agree, Disagree, Strongly Disagree

27

#### **Career Growth and Training Opportunities: Comparison Over Time (Continued)**

How strongly do you agree or disagree with the following statements?



Answer options: Strongly Agree, Agree, Neither Disagree nor Agree, Disagree, Strongly Disagree

28



# **Overall Quality**

How would you rate the overall quality of the education at your school? (N=77)



## **Overall Quality: Comparison Over Time**

How would you rate the overall quality of the education at your school?



# **A