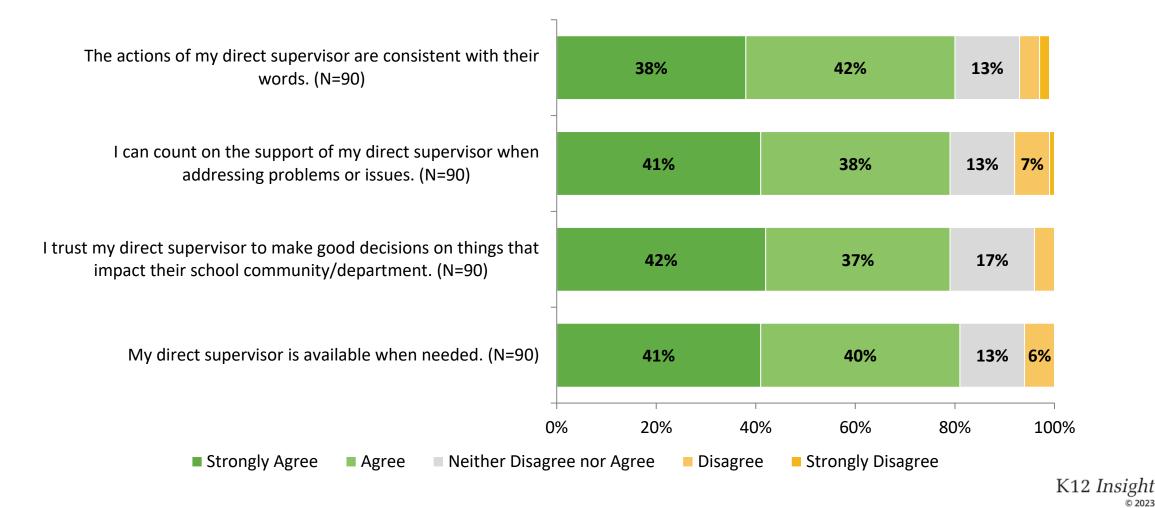

(N=90)

Note: 0% indicates a question was not asked during that survey administration.

8

2020-2021 (N=87)



# **Mission and Vision: Comparison Over Time (Continued)**

How strongly do you agree or disagree with the following statements?



Note: 0% indicates a question was not asked during that survey administration.

9

# **District Leadership**

How strongly do you agree or disagree with the following statements?



# **District Leadership (Continued)**

How strongly do you agree or disagree with the following statements?



#### **District Leadership: Comparison Over Time**

How strongly do you agree or disagree with the following statements?



<sup>12</sup> Answer options: Strongly Agree, Agree, Neither Disagree nor Agree, Disagree, Strongly Disagree



# **Worksite Leadership**



# **Worksite Leadership (Continued)**



# **Worksite Leadership (Continued)**

How strongly do you agree or disagree with the following statements?



#### **Worksite Leadership: Comparison Over Time**

How strongly do you agree or disagree with the following statements?



■ 2022-2023 (N=90) ■ 2021-2022 (N=103) Answer options: Strongly Agree, Agree, Neither Disagree nor Agree, Disagree, Strongly Disagree

Note: 0% indicates a question was not asked during that survey administration.

16

2020-2021 (N=87)



## Worksite Leadership: Comparison Over Time (Continued)

How strongly do you agree or disagree with the following statements?



K12 Insight

Answer options: Strongly Agree, Agree, Neither Disagree nor Agree, Disagree, Strongly Disagree Note: 0% indicates a question was not asked d