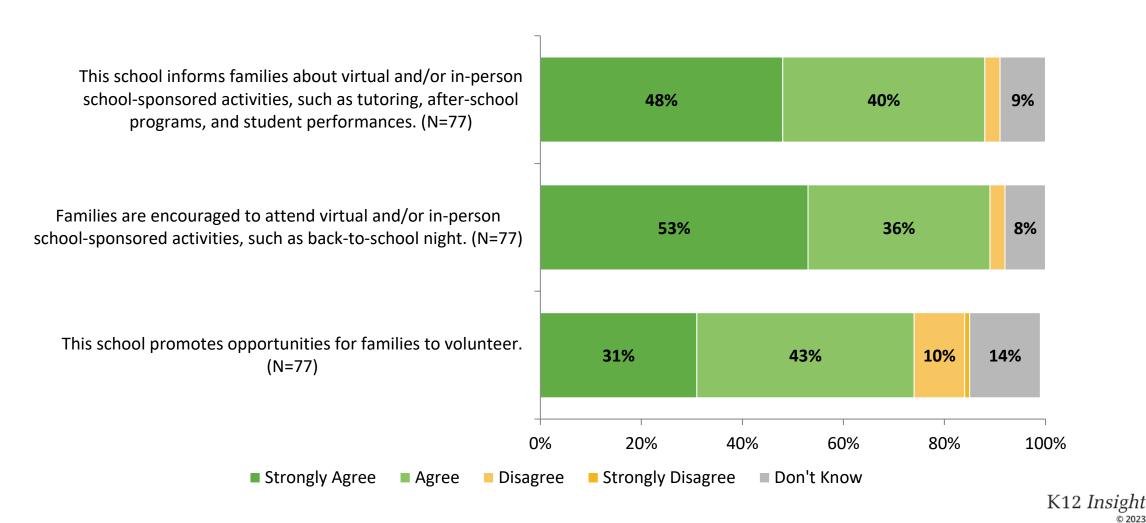

Time**

How strongly do you agree or disagree with the following statements?





K12 Insight 🔿

## **Student Support: Comparison Over Time (Continued)**





# **School Leadership**



# **School Leadership (Continued)**



## **School Leadership: Comparison Over Time**

How strongly do you agree or disagree with the following statements?



Answer options: Strongly Agree, Agree, Disagree, Strongly Disagree, Don't Know

Note: 0% indicates a question was not asked during that survey administration.

41

K12 Insight 🔾

# **School Leadership: Comparison Over Time (Continued)**



## **Interaction with Principals and/or Assistant Principals**

This past school year, have you reached out to the principal and/or assistant principal(s) with a need or concern? (N=78)



# **Family Involvement**



# **Family Involvement (Continued)**



## **Family Involvement: Comparison Over Time**

How strongly do you agree or disagree with the following statements?



Staff members and families treat each other with respect.

2022-2023 (N=77) 2021-2022 (N=88) 2020-2021 (N=76)

Answer options: Strongly Agree, Agree, Disagree, Strongly Disagree, Don't Know

Note: 0% indicates a question was not asked during that survey administration.

46



## Family Involvement: Comparison Over Time (Continued)

How strongly do you agree or disagree with the following statements?



2022-2023 (N=77) 2021-2022 (N=88)

Answer options: Strongly Agree, Agree, Disagree, Strongly Disagree, Don't Know

Note: 0% indicates a question was not asked during that survey administration.

47

K12 Insight

# **Safety and Beha