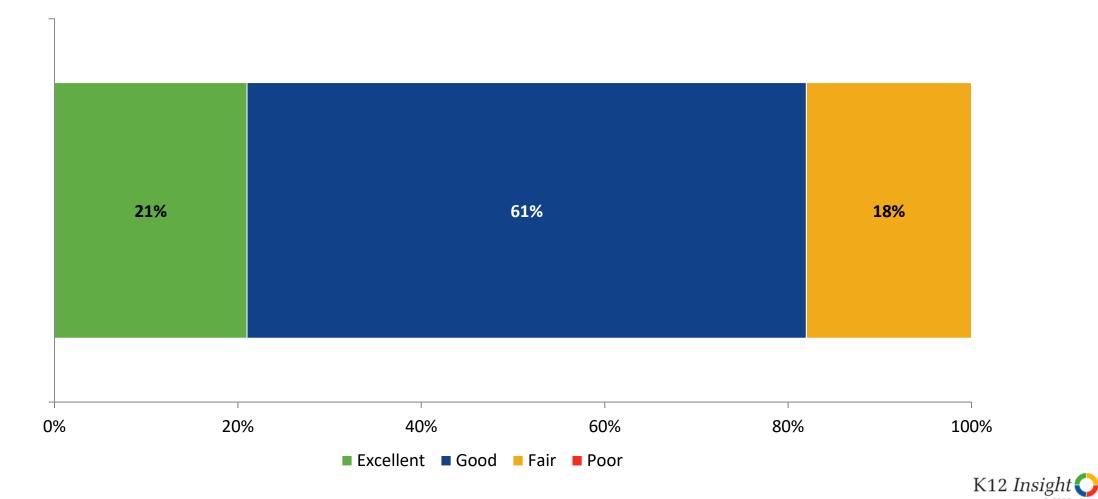

# **Overall Quality**

How would you rate the overall quality of the education at your school? (N=77)