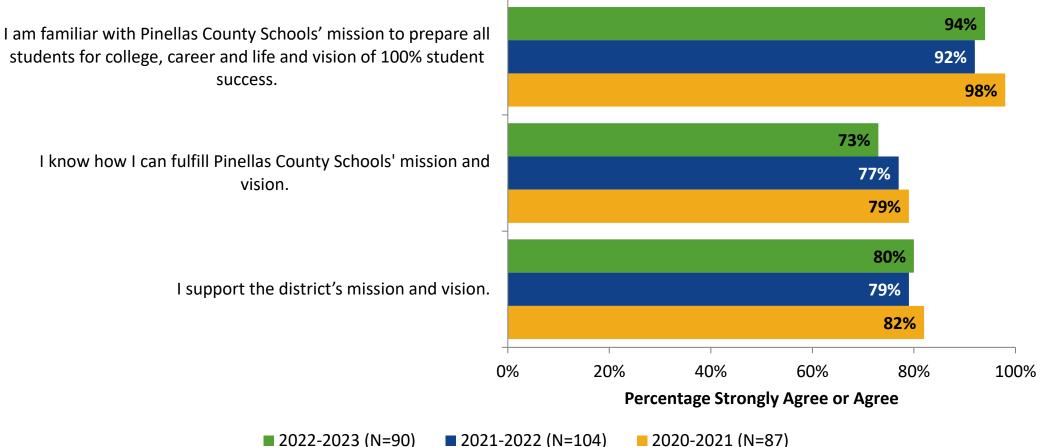

#### **Mission and Vision: Comparison Over Time**

How strongly do you agree or disagree with the following statements?

Answer options: Strongly Agree, Agree, Neither Disagree nor Agree, Disagree, Strongly Disagree

2022-2023 (N=90)

Note: 0% indicates a question was not asked during that survey administration.

8

2020-2021 (N=87)