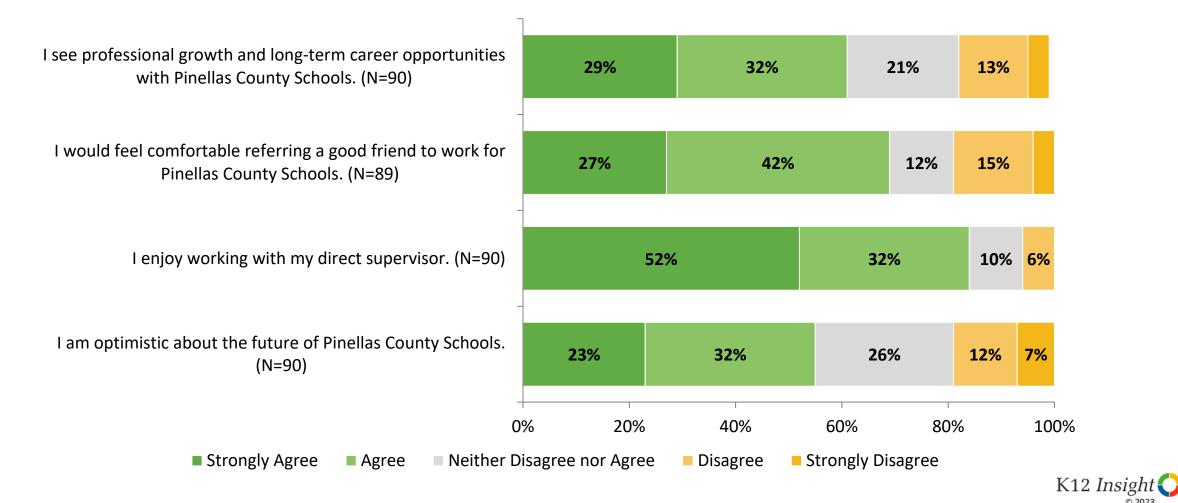

#### **Overall Engagement: Comparison Over Time**

How strongly do you agree or disagree with the following statements?

Answer options: Strongly Agree, Agree, Neither Disagree nor Agree, Disagree, Strongly Disagree