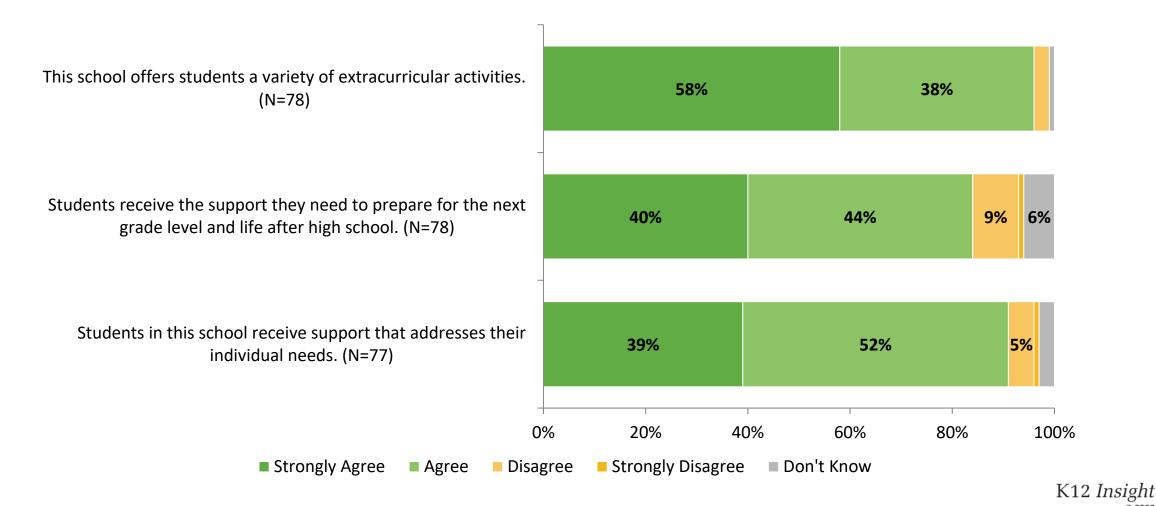

## **Student Support**

How strongly do you agree or disagree with the following statements?

# **Student Support (Continued)**