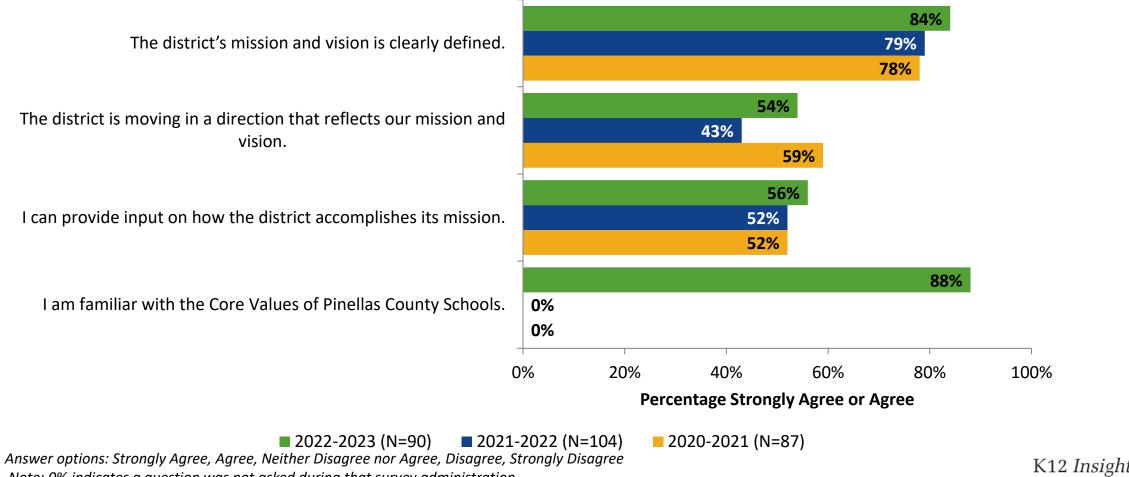

#### **Mission and Vision: Comparison Over Time**

How strongly do you agree or disagree with the following statements?

Answer options: Strongly Agree, Agree, Neither Disagree nor Agree, Disagree, Strongly Disagree

2022-2023 (N=90)

Note: 0% indicates a question was not asked during that survey administration.

8

2020-2021 (N=87)

# **Mission and Vision: Comparison Over Time (Continued)**

How strongly do you agree or disagree with the following statements?

Note: 0% indicates a question was not asked during that survey administration.

9