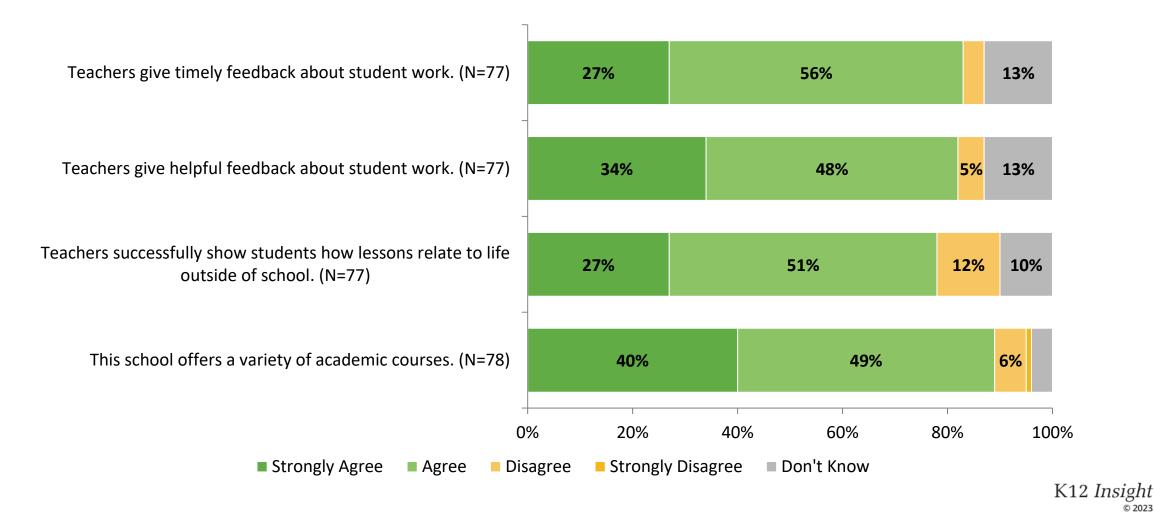

er Time**

How strongly do you agree or disagree with the following statements?



Answer options: Strongly Agree, Agree, Neither Disagree nor Agree, Disagree, Strongly Disagree

27

#### **Career Growth and Training Opportunities: Comparison Over Time (Continued)**

How strongly do you agree or disagree with the following statements?



Answer options: Strongly Agree, Agree, Neither Disagree nor Agree, Disagree, Strongly Disagree

28



# **Overall Quality**

How would you rate the overall quality of the education at your school? (N=77)



## **Overall Quality: Comparison Over Time**

How would you rate the overall quality of the education at your school?



# **Academic Support**

How strongly do you agree or disagree with the following statements?



# **Academic Support (Continued)**



## **Academic Support: Comparison Over Time**

How strongly do you agree or disagree with the following statements?



33 Answer options: Strongly Agree, Agree, Disagree, Strongly Disagree, Don't Know

## Academic Support: Comparison Over Time (Continued)

How strongly do you agree or disagree with the following statements?



<sup>34</sup> Answer options: Strongly Agree, Agree, Disagree, Strongly Disagree, Don't Know

K12 Insight 🔿

## **Student Support**

How strongly do you agree or disagree with the following statements?



# **Student Support (Continued)**



#### **Student Support: Comparison Over Time**

How strongly do you agree or disagree with the following statements?





K12 Insight 🔿

## **Student Support: Comparison Over Time (Continued)**





# **School Leadership**



#