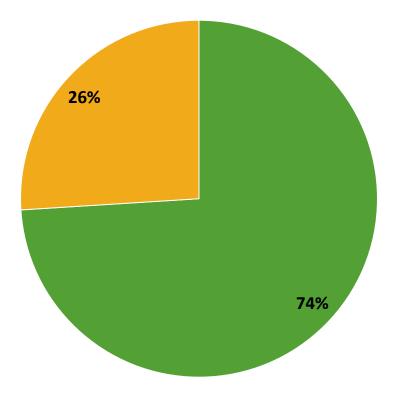

## **Interaction with Principals and/or Assistant Principals**

This past school year, have you reached out to the principal and/or assistant principal(s) with a need or concern? (N=78)