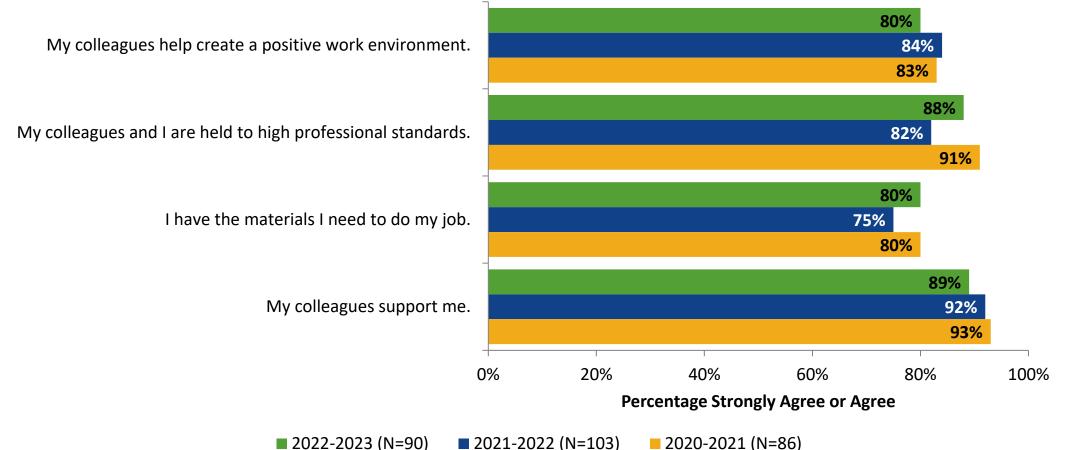

#### **Overall Engagement: Comparison Over Time**

How strongly do you agree or disagree with the following statements?

Answer options: Strongly Agree, Agree, Neither Disagree nor Agree, Disagree, Strongly Disagree