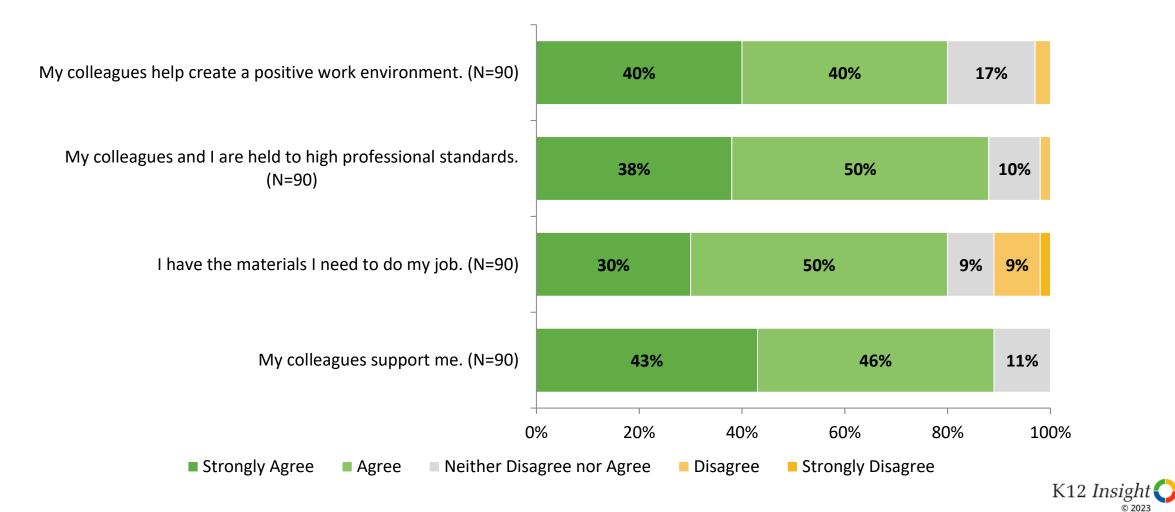

# **Work Environment**

How strongly do you agree or disagree with the following statements?