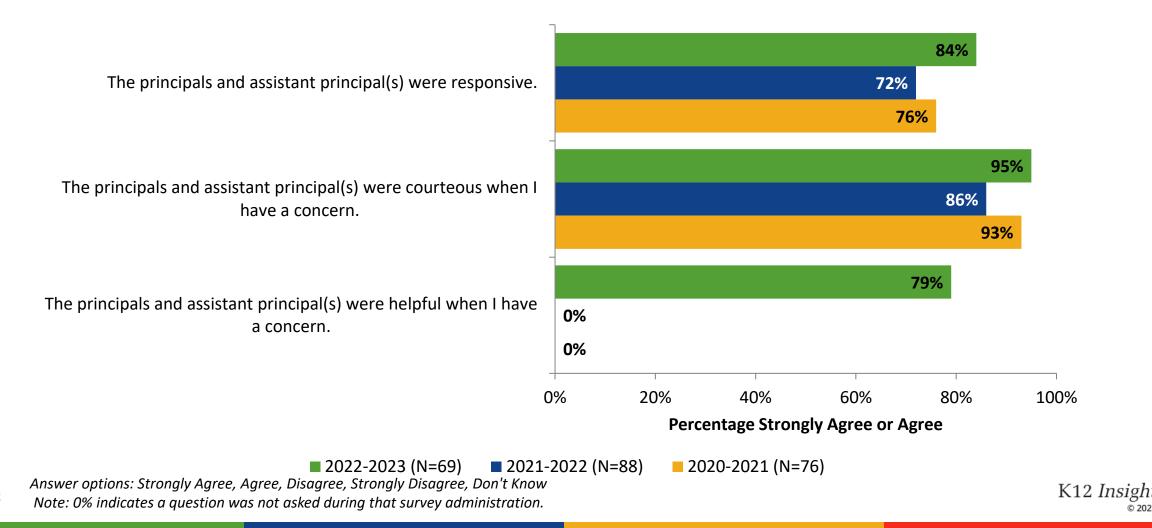

rongly Disagree, Don't Know

K12 Insight 🔿

## **Student Support**

How strongly do you agree or disagree with the following statements?



# **Student Support (Continued)**



#### **Student Support: Comparison Over Time**

How strongly do you agree or disagree with the following statements?





K12 Insight 🔿

## **Student Support: Comparison Over Time (Continued)**





# **School Leadership**



# **School Leadership (Continued)**



## **School Leadership: Comparison Over Time**

How strongly do you agree or disagree with the following statements?



Answer options: Strongly Agree, Agree, Disagree, Strongly Disagree, Don't Know

Note: 0% indicates a question was not asked during that survey administration.

41

K12 Insight 🔾

# **School Leadership: Comparison Over Time (Continued)**



## **Interaction with Principals and/or Assistant Principals**

This past school year, have you reached out to the principal and/or assistant principal(s) with a need or concern? (N=78)



# **Family Involvement**



# **Family Involvement (Continued)**



## **Family Involvement: Comparison Over Time**

How strongly do you agree or disagree with the following statements?



Staff members and families treat each other with respect.

2022-2023 (N=77) 2021-2022 (N=88) 2020-2021 (N=76)

Answer options: Strongly Agree, Agree, Disagree, Strongly Disagree, Don't Know

Note: 0% indicates a question was not asked during that survey administration.

46



## Family Involvement: Comparison Over Time (Continued)

How strongly do you agree or disagree with the following statements?



2022-2023 (N=7