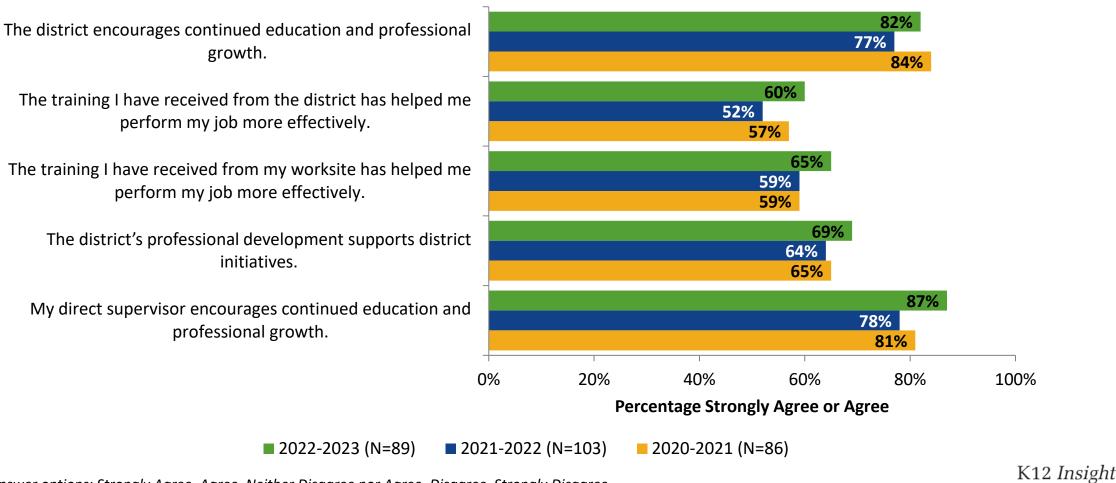

#### **Career Growth and Training Opportunities: Comparison Over Time**

How strongly do you agree or disagree with the following statements?

Answer options: Strongly Agree, Agree, Neither Disagree nor Agree, Disagree, Strongly Disagree

27