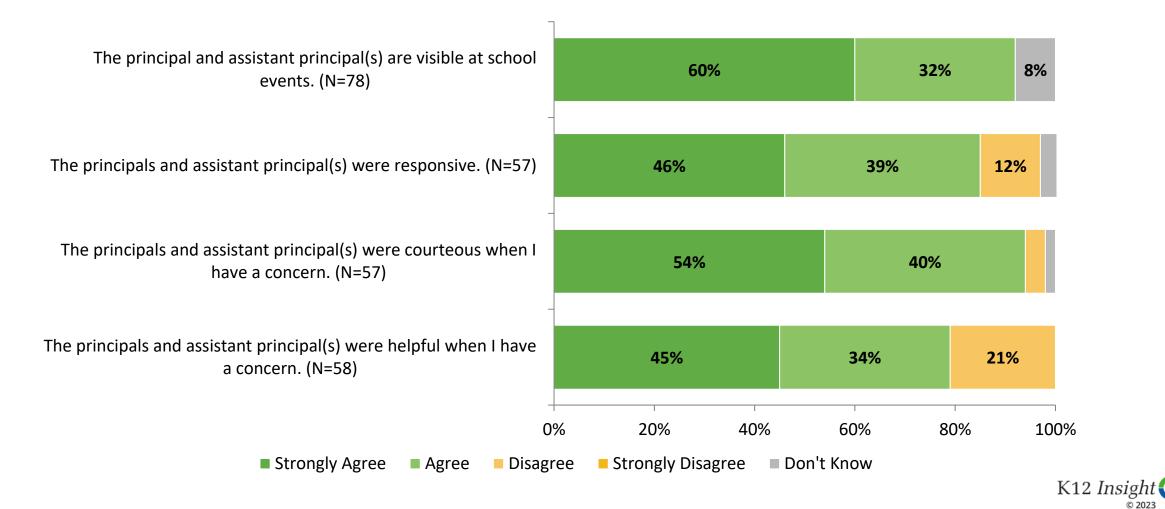

Over Time**

How strongly do you agree or disagree with the following statements?



33 Answer options: Strongly Agree, Agree, Disagree, Strongly Disagree, Don't Know

## Academic Support: Comparison Over Time (Continued)

How strongly do you agree or disagree with the following statements?



<sup>34</sup> Answer options: Strongly Agree, Agree, Disagree, Strongly Disagree, Don't Know

K12 Insight 🔿

## **Student Support**

How strongly do you agree or disagree with the following statements?



# **Student Support (Continued)**



#### **Student Support: Comparison Over Time**

How strongly do you agree or disagree with the following statements?





K12 Insight 🔿

## **Student Support: Comparison Over Time (Continued)**





# **School Leadership**



# **School Leadership (Continued)**



## **School Leadership: Comparison Over Time**

How strongly do you agree or disagree with the following statements?



Answer options: Strongly Agree, Agree, Disagree, Strongly Disagree, Don't Know

Note: 0% indicates a question was not asked during that survey administration.

41

K12 Insight 🔾

# **School Leadership: Comparison Over Time (Continued)**



## **Interaction with Principals and/or Assistant Principals**

This past school year, have you reached out to the principal and/or assistant principal(s) with a need or concern? (N=78)



# **Family Involvement**



# **Family Involvement (Continued)**



## **Family Involvement: Comparison Over Time**

How strongly do you agree or disagree with the following statements?



Staff members and families treat each other with respect.

2