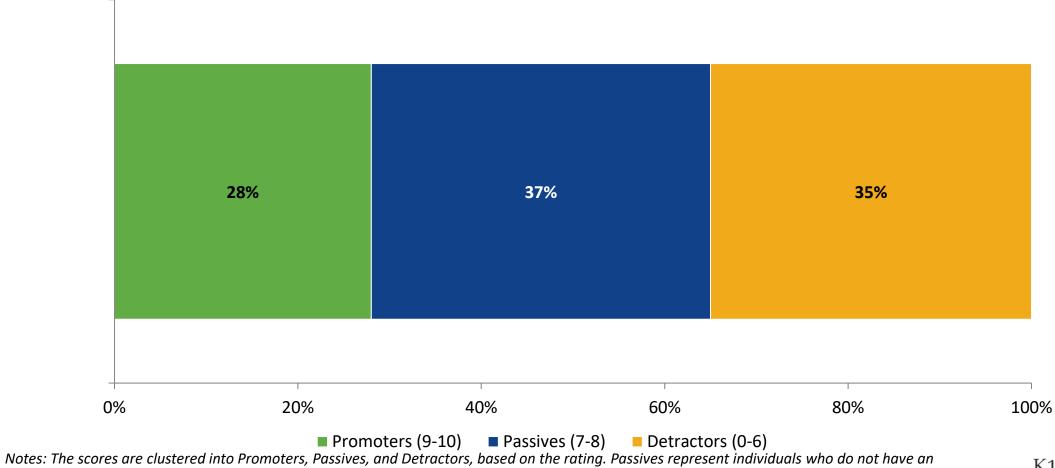

#### **Net Promoter Score - School**

How likely is it that you would recommend your school to a family member or friend? (N=71)

unequivocal opinion about their school or district.

54

K12 Insight 🔿