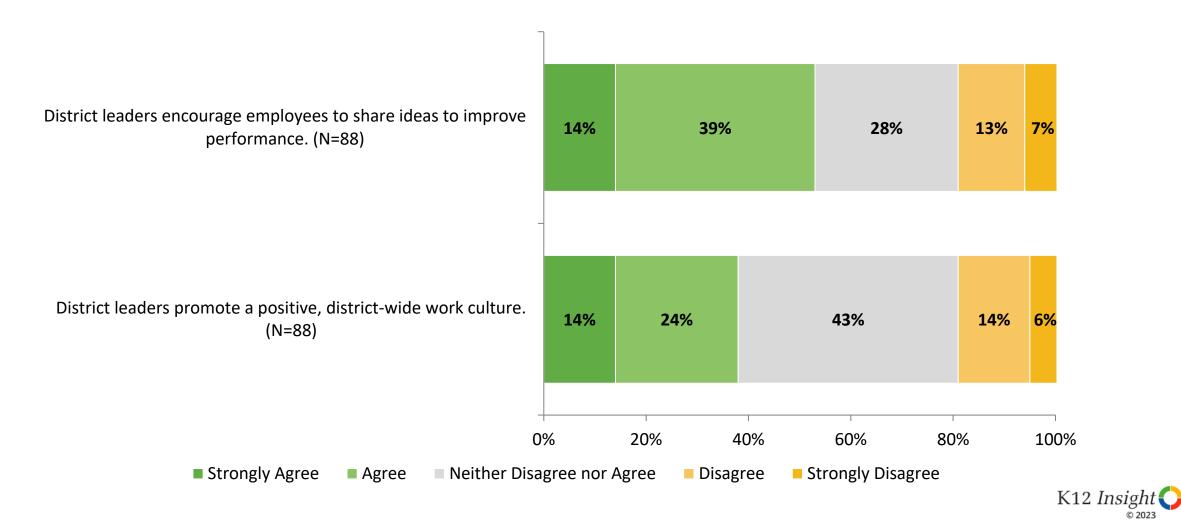

# **District Leadership (Continued)**

How strongly do you agree or disagree with the following statements?