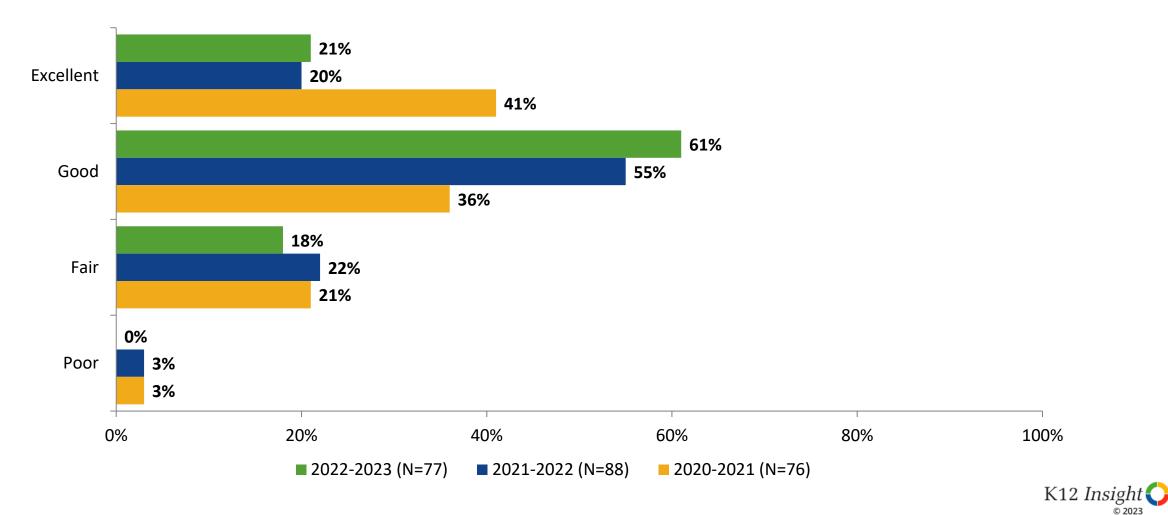

## **Overall Quality: Comparison Over Time**

How would you rate the overall quality of the education at your school?