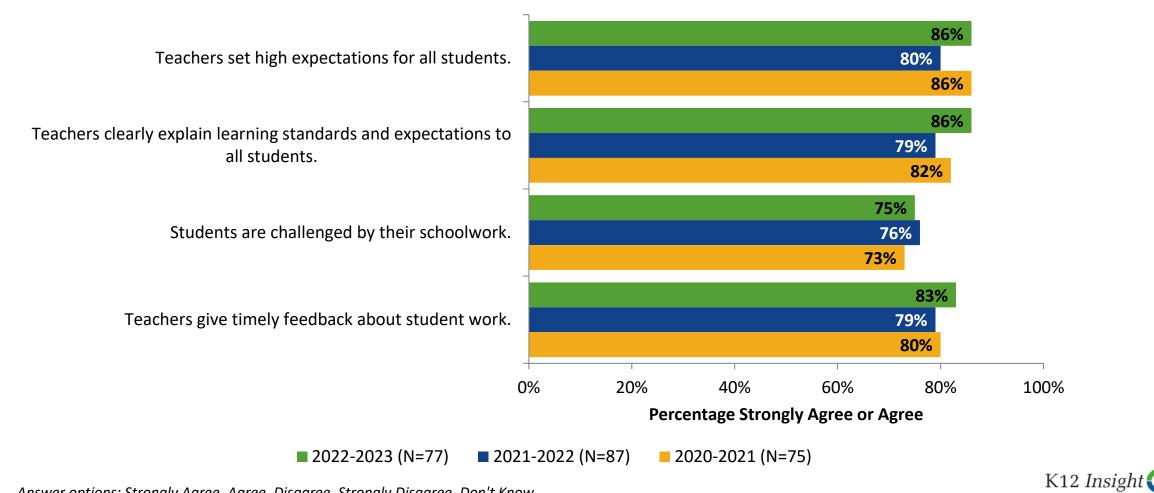

## **Academic Support: Comparison Over Time**

How strongly do you agree or disagree with the following statements?

33 Answer options: Strongly Agree, Agree, Disagree, Strongly Disagree, Don't Know

## Academic Support: Comparison Over Time (Continued)

How strongly do you agree or disagree with the following statements?

<sup>34</sup> Answer options: Strongly Agree, Agree, Disagree, Strongly Disagree, Don't Know