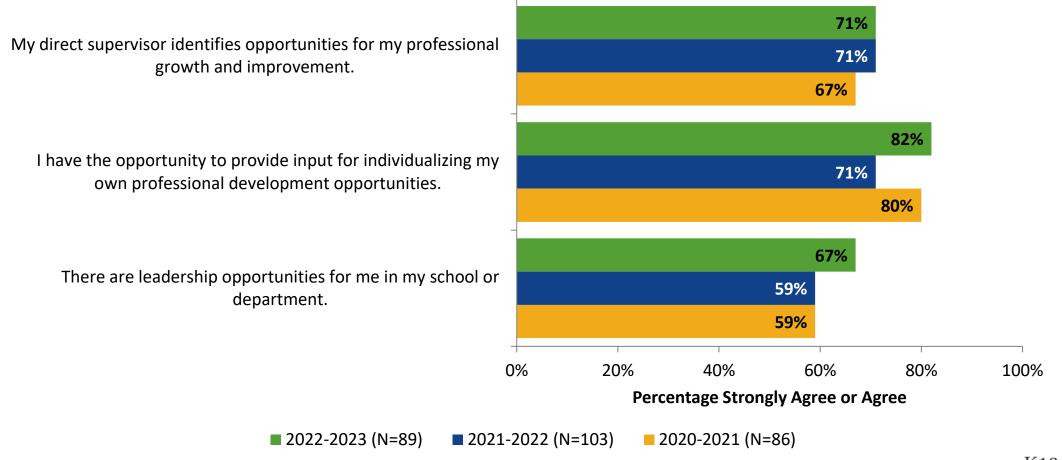

#### **Career Growth and Training Opportunities: Comparison Over Time (Continued)**

How strongly do you agree or disagree with the following statements?

Answer options: Strongly Agree, Agree, Neither Disagree nor Agree, Disagree, Strongly Disagree

28