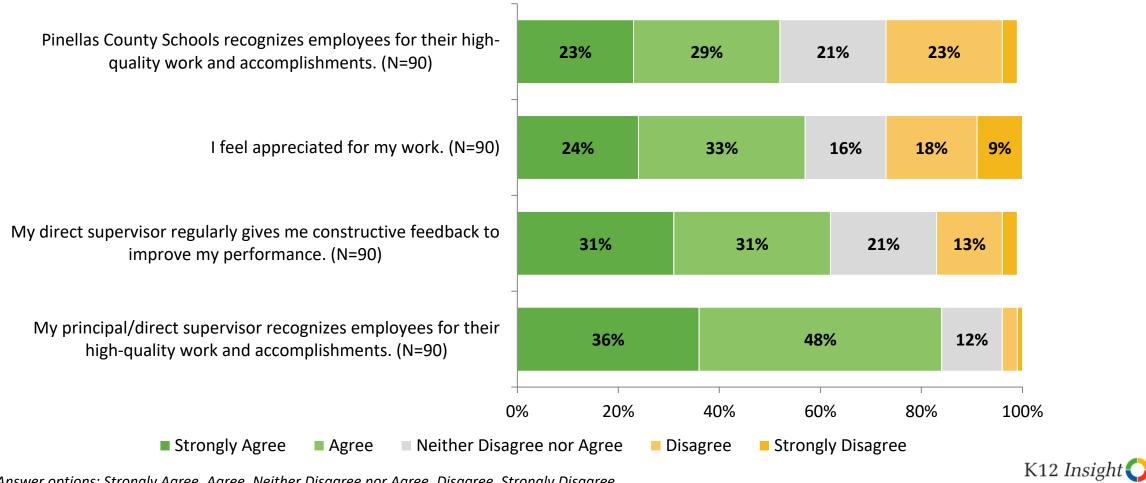

# **Feedback and Recognition**

How strongly do you agree or disagree with the following statements?

18 Answer options: Strongly Agree, Agree, Neither Disagree nor Agree, Disagree, Strongly Disagree