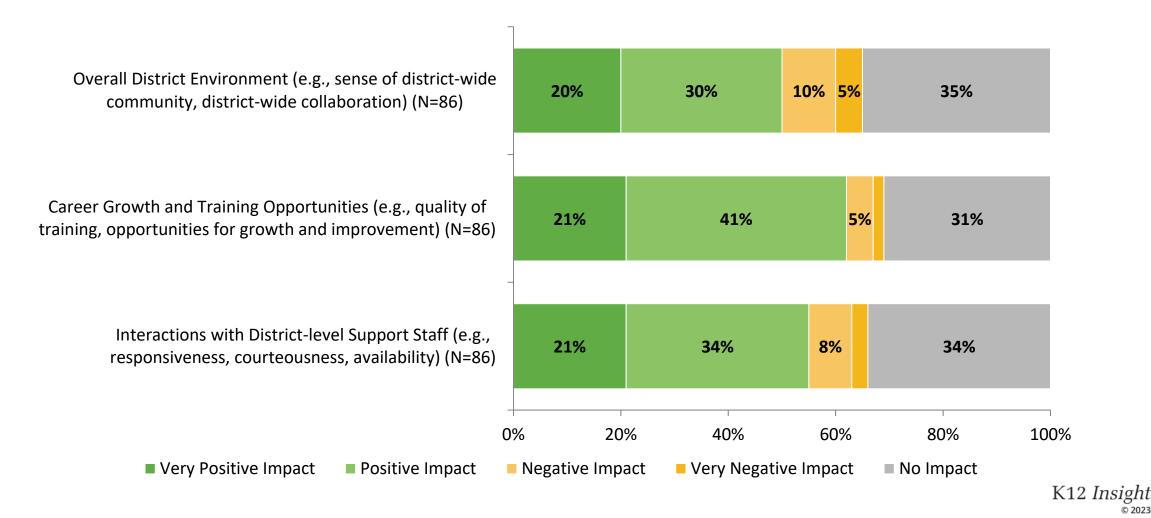

#### Impact on Rating of Pinellas County Schools (Continued)

How do the following areas impact your rating of Pinellas County Schools?