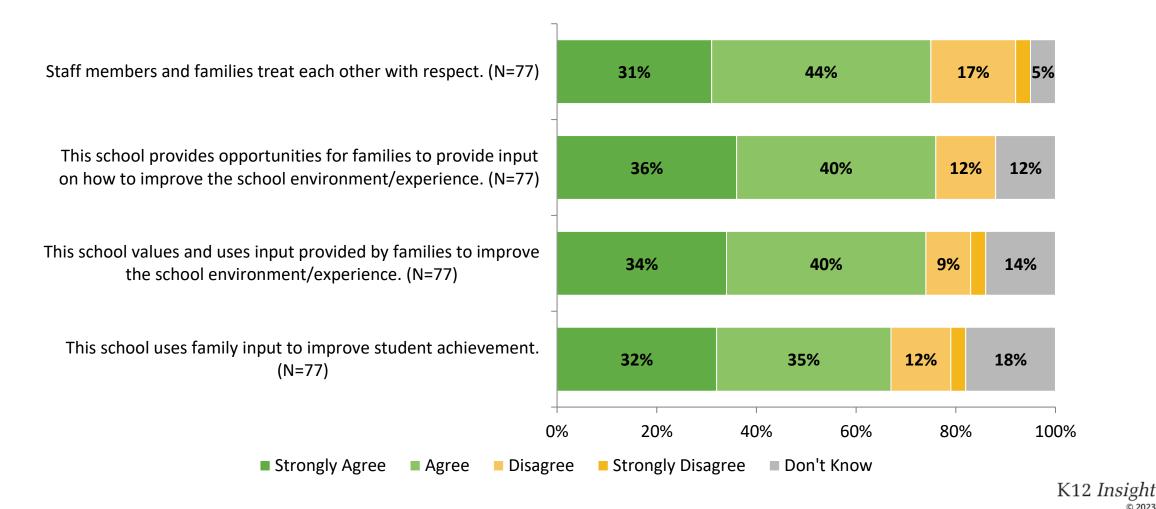

agree with the following statements?





K12 Insight 🔿

## **Student Support: Comparison Over Time (Continued)**





# **School Leadership**



# **School Leadership (Continued)**



## **School Leadership: Comparison Over Time**

How strongly do you agree or disagree with the following statements?



Answer options: Strongly Agree, Agree, Disagree, Strongly Disagree, Don't Know

Note: 0% indicates a question was not asked during that survey administration.

41

K12 Insight 🔾

# **School Leadership: Comparison Over Time (Continued)**



## **Interaction with Principals and/or Assistant Principals**

This past school year, have you reached out to the principal and/or assistant principal(s) with a need or concern? (N=78)



# **Family Involvement**



# **Family Involvement (Continued)**



## **Family Involvement: Comparison Over Time**

How strongly do you agree or disagree with the following statements?



Staff members and families treat each other with respect.

2022-2023 (N=77) 2021-2022 (N=88) 2020-2021 (N=76)

Answer options: Strongly Agree, Agree, Disagree, Strongly Disagree, Don't Know

Note: 0% indicates a question was not asked during that survey administration.

46



## Family Involvement: Comparison Over Time (Continued)

How strongly do you agree or disagree with the following statements?



2022-2023 (N=77) 2021-2022 (N=88)

Answer options: Strongly Agree, Agree, Disagree, Strongly Disagree, Don't Know

Note: 0% indicates a question was not asked during that survey administration.

47

K12 Insight

# **Safety and Behavior**



# Safety and Behavior (Continu