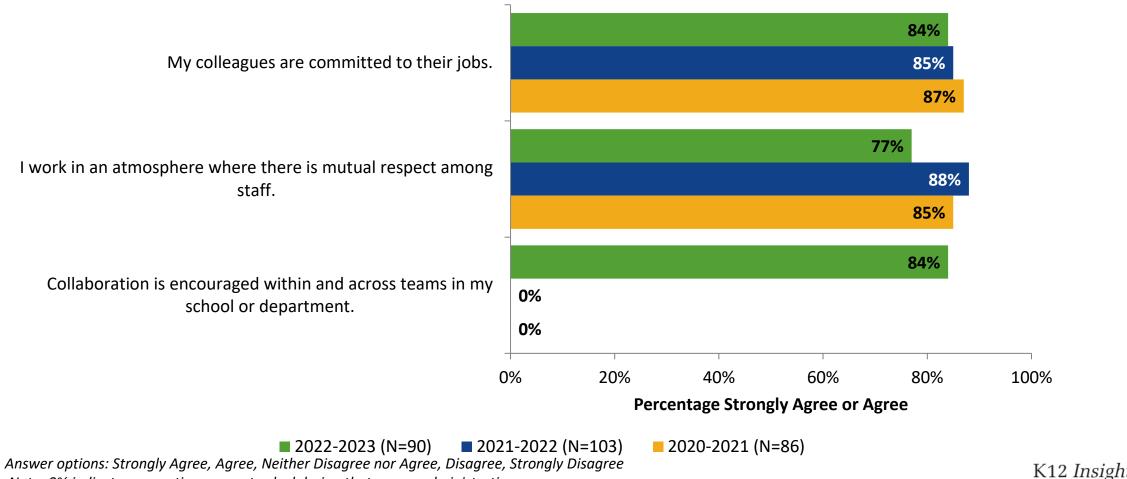

## **Overall Engagement: Comparison Over Time (Continued)**

How strongly do you agree or disagree with the following statements?

Answer options: Strongly Agree, Agree, Neither Disagree nor Agree, Disagree, Strongly Disagree