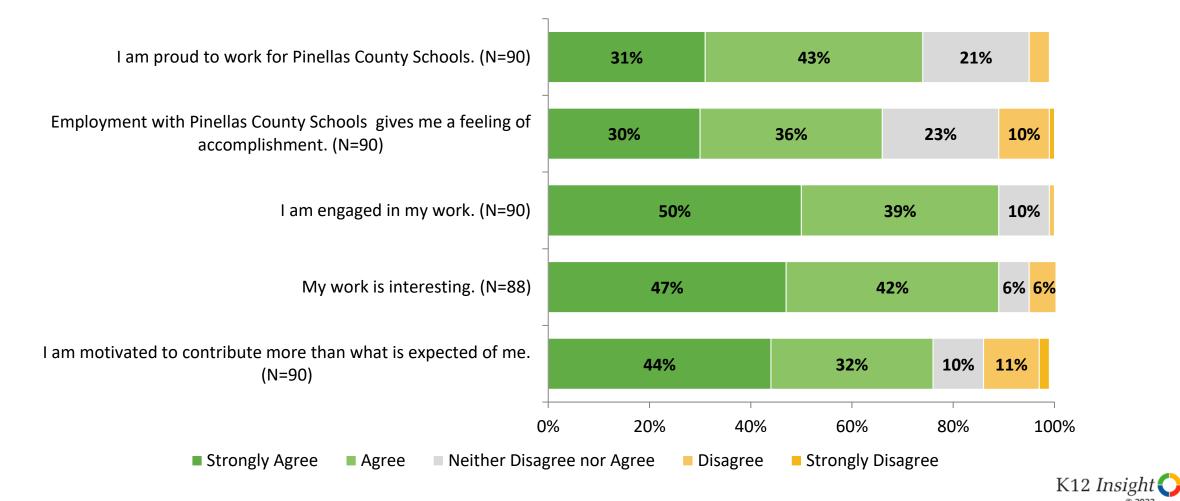

# **Overall Engagement (Continued)**

How strongly do you agree or disagree with the following statements?

3