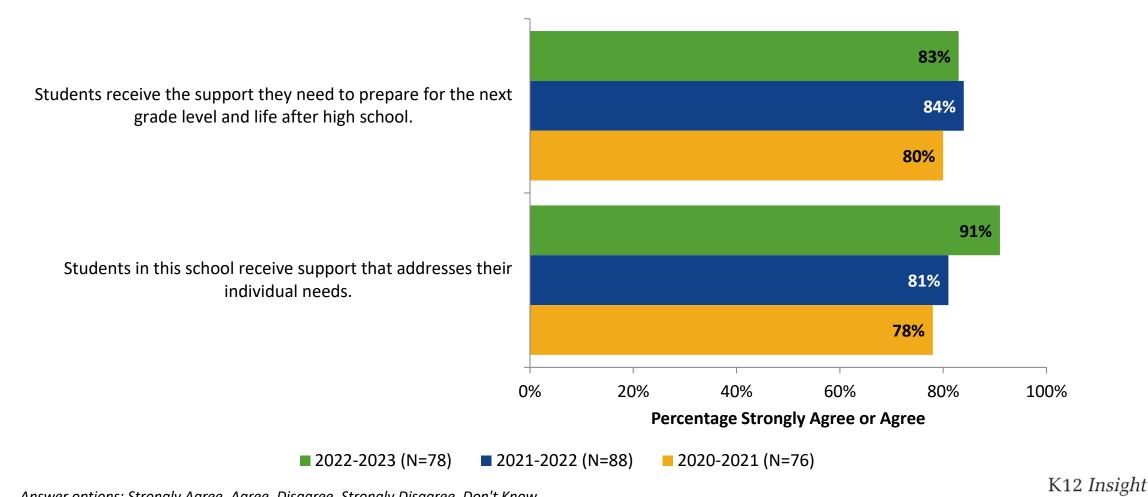

#### **Student Support: Comparison Over Time**

How strongly do you agree or disagree with the following statements?

K12 Insight 🔿

## **Student Support: Comparison Over Time (Continued)**