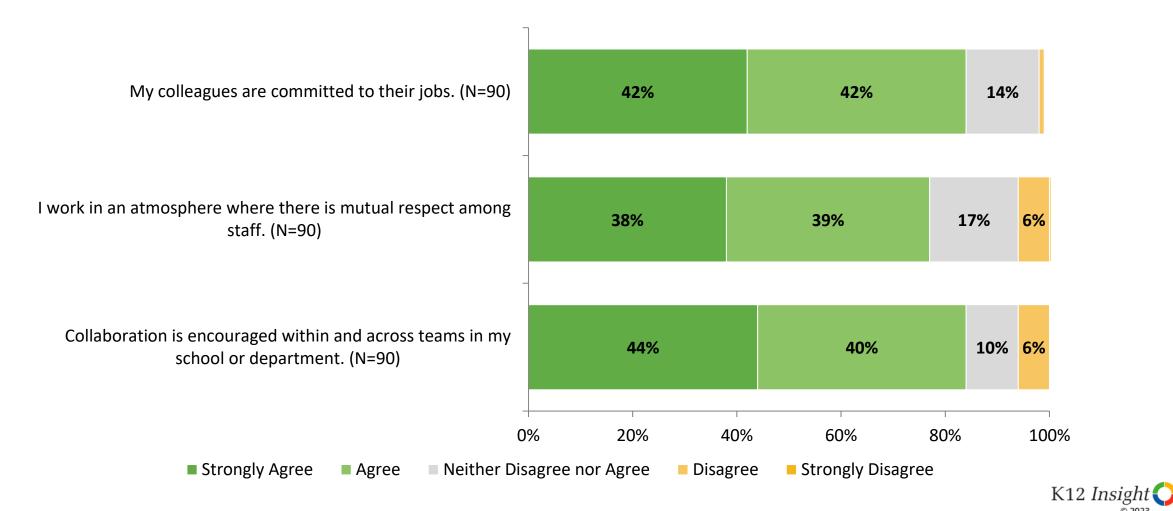

# **Work Environment (Continued)**

How strongly do you agree or disagree with the following statements?