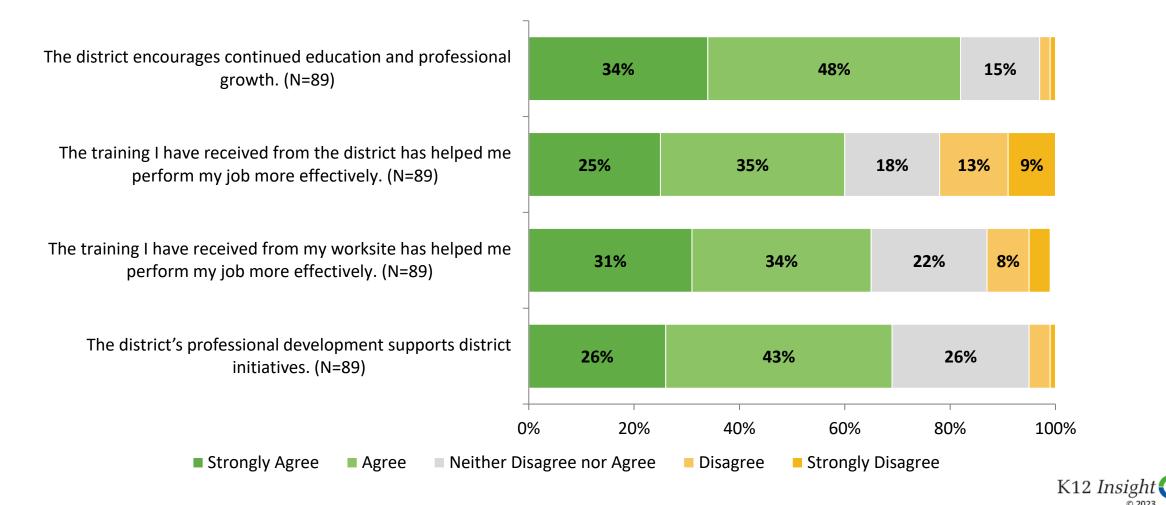

## **Career Growth and Training Opportunities**

## **Career Growth and Training Opportunities (Continued)**

How strongly do you agree or disagree with the following statements?