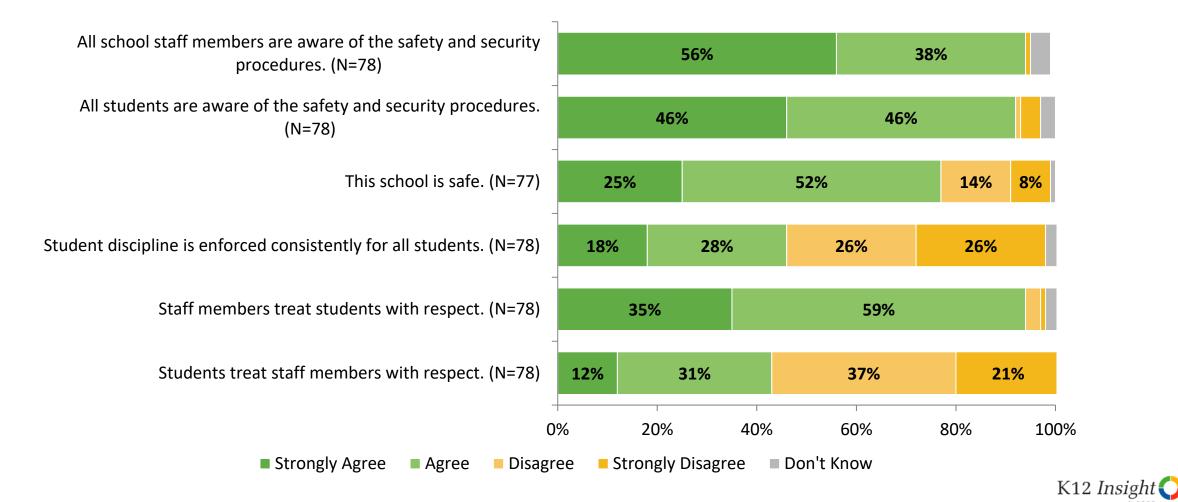

mily Involvement (Continued)**



## **Family Involvement: Comparison Over Time**

How strongly do you agree or disagree with the following statements?



Staff members and families treat each other with respect.

2022-2023 (N=77) 2021-2022 (N=88) 2020-2021 (N=76)

Answer options: Strongly Agree, Agree, Disagree, Strongly Disagree, Don't Know

Note: 0% indicates a question was not asked during that survey administration.

46



## Family Involvement: Comparison Over Time (Continued)

How strongly do you agree or disagree with the following statements?



2022-2023 (N=77) 2021-2022 (N=88)

Answer options: Strongly Agree, Agree, Disagree, Strongly Disagree, Don't Know

Note: 0% indicates a question was not asked during that survey administration.

47

K12 Insight

# **Safety and Behavior**



# Safety and Behavior (Continued)



## **Safety and Behavior: Comparison Over Time**

How strongly do you agree or disagree with the following statements?



Answer options: Strongly Agree, Agree, Disagree, Strongly Disagree, Don't Know

Note: 0% indicates a question was not asked during that survey administration.

50

K12 Insight 🔿

## Safety and Behavior: Comparison Over Time (Continued)

How strongly do you agree or disagree with the following statements?



2022-2023 (N=78) 2021-2022 (N=88)

Answer options: Strongly Agree, Agree, Disagree, Strongly Disagree, Don't Know

Note: 0% indicates a question was not asked during that survey administration.

51

#### **Highest Ranking Indicators**

| Survey Item