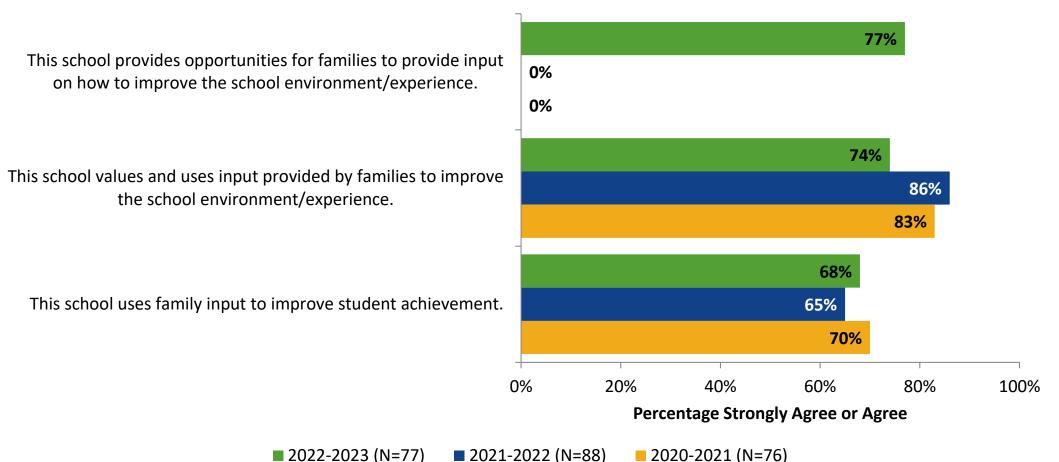

## **Family Involvement: Comparison Over Time**

How strongly do you agree or disagree with the following statements?

Staff members and families treat each other with respect.

2022-2023 (N=77) 2021-2022 (N=88) 2020-2021 (N=76)

Answer options: Strongly Agree, Agree, Disagree, Strongly Disagree, Don't Know

Note: 0% indicates a question was not asked during that survey administration.

46